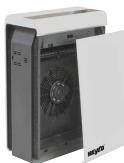

## design air cleaner HL 400

HL 400

- Effectively reduces indoor pollutants and improves the air for breathing
- Effectively filters bacteria, pollen, dust, odours and viruses/germs
- Main filter optionally: EPA E11 or HEPA H14 (EN1822)
- Multi-stage air cleaning: Pre-filter, main filter, activated carbon filter, ionisation and sterilising UV light
- Automatic air quality indicator
- Fragrance function
- Multi-speedfan
- WIFI control via APP
- UV-A light against bacteria (365 nm)
- Removable panel for easy filter replacement
- Child safety lock
- Compact dimensions, low weight