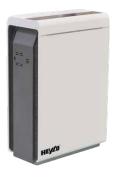

## design air cleaner HL 400

HL 400

- Effectively reduces indoor pollutants and improves the air for breathing
- Effectively filters bacteria, pollen, dust, odours and viruses/germs
- Main filter optionally: EPA E11 or HEPA H14 (EN1822)
- Multi-stage air cleaning: Pre-filter, main filter, activated carbon filter, ionisation and sterilising UV light
- Automatic air quality indicator
- Fragrance function
- Multi-speedfan
- WIFI control via APP
- UV-A light against bacteria (365 nm)
- Removable panel for easy filter replacement
- Child safety lock
- Compact dimensions, low weight